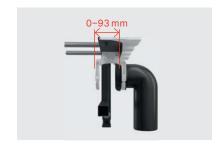

#### Sliding holder for waste elbow

It is possible to move the waste elbow horizontally and change its distance from the supporting frame to eight positions up to a total of 93 mm.