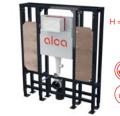

### **Basic**

Pre-wall installation system for dry build up (plasterboard)

AM112 Basicmodul Wall concealed WC cistern

AM100/1000 Alcamodul Pre-wall installation system for building into solid walls

AM100/850 Alcamodul Pre-wall installation system for building into solid walls with a reduced height of 850 mm

AM115/1000V Renovmodul Pre-wall installation system with ventilation for building into solid walls

AM101/1000 Sádromodul Pre-wall installation system for dry build up (plasterboard) with a reduced height of