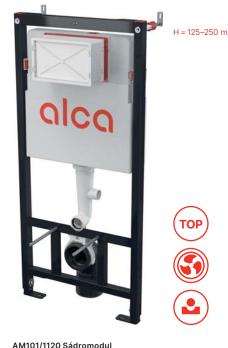

AM101/850 Sádromodul Pre-wall installation syster for dry build up (plasterboard) with a reduced height of

AM102/1120 Jádromodul Pre-wall installation system for dry build up (especially for housing units)