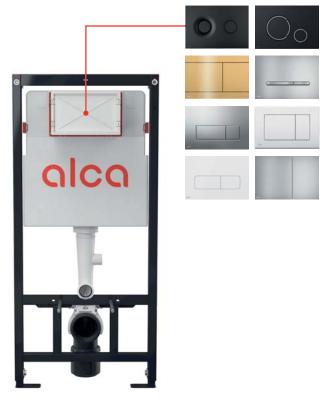

# Flush plates compatibility with Alca WC systems

Flush plates Alca are fully compatible with all types of Alca WC systems. Experiment with shapes, materials and colors in your bathroom.