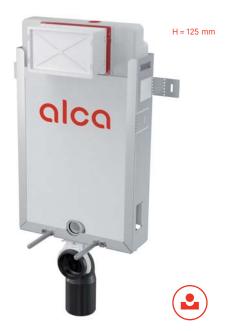

AM115/1000V Renovmodul Pre-wall installation system with ventilation for building into solid walls

AM101/1000 Sádromodul Pre-wall installation system for dry build up (plasterboard) with a reduced height of