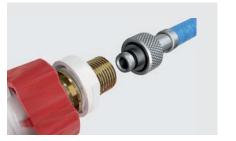

### Water supply hose with o-ring

The bayonet mechanism allows the connection of the hose and the inlet fill valve without tools. Everything can be tightened just by hand.