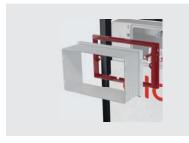

### Marking pins for easier installation of plasterboard

The pins enable precise and quick marking of the position on the plasterboard where the cutout will be made and ensure the correct placement of the WC system.