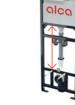

#### Anchor feet brake

The feet brake system allows setting the necessary building height of the frame and then you only ensure its final position by tightening

Installation of WC systems and mounting frames