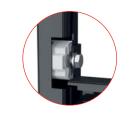

### **Mounting frames**

### For wash-basins and faucets



Mounting frame for wash-basin





Mounting frame for wash-basin

Mounting frame for



Mounting frame for wash-basin and

Mounting frame

for built-in mixer

in plasterboard



A104AVS/1120 Mounting frame for wash-basin and faucet with built-in



**Crossbars mounting** from the back side





hidden connection

galvanized crossbar 180° and fasten it as a first in the order from the top.





Crossbar position locking

Fixing the position with a lock

### Innovation of mounting frames



# Mounting of urinals with

Just turn the larger





faucet in plasterboard

#### Anchor feet brake

The feet brake system allows setting the necessary building height of the frame and then you only ensure its final position by tightening



Installation of WC systems and mounting frames

You can handle it quickly and easily

and can be done by one person without the need for additional assistance.

Alca WC systems and mounting frames are designed to make the installation process as simple as possible. Thanks to the well-thought-out construction and intuitive design, mounting is simple

#### Quick fixing to the wall using the EASY LOCK system

The new construction solution enables mounting t