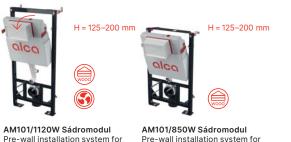

### Automatic pipe flushing function

AM121/1120 Sádromodul Pre-wall installation system with integrated hygienic pipe flushing function

Remote control for AM121

The hot and cold water flush timer is factory set. If the settings do not suit you, you can purchase the P195 controller and set the flushing according to your requirements.