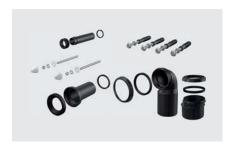

A104AVS/1120 Mounting frame for wash-basin and faucet with built-in

**Crossbars mounting** from the back side

hidden connection

galvanized crossbar 180° and fasten it as a first in the order from the top.

### Extra accessories included in the package

The packaging of every product contains a complete set of installation accessories for mounting the WC bowl, including anchoring material and all necessary installation caps.

Threaded rods with groove

Convenient installation of toilet bowl. The threaded rods newly include a groove for a speedier installation.

alcadrain@alcadrain.com www.alcadrain.com