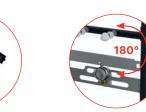

A104AVS/1120 Mounting frame for wash-basin and faucet with built-in

**Crossbars mounting** from the back side

hidden connection

galvanized crossbar 180° and fasten it as a first in the order from the top.

Crossbar position locking

Fixing the position with a lock