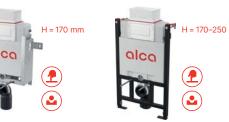

### **Basic**

Pre-wall installation system for dry build up (plasterboard)

AM112 Basicmodul Wall concealed WC cistern

AM100/1000 Alcamodul Pre-wall installation system for building into solid walls

AM100/850 Alcamodul Pre-wall installation system for building into solid walls with a reduced height of 850 mm

AM115/1000V Renovmodul Pre-wall installation system with ventilation for building into solid walls

AM101/1000 Sádromodul Pre-wall installation system for dry build up (plasterboard) with a reduced height of

AM101/850 Sádromodul Pre-wall installation syster for dry build up (plasterboard) with a reduced height of

AM102/1120 Jádromodul Pre-wall installation system for dry build up (especially for housing units)