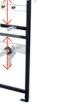

A104AVS/1120 Mounting frame for wash-basin and faucet with built-in

**Crossbars mounting** from the back side

hidden connection

galvanized crossbar 180° and fasten it as a first in the order from the top.