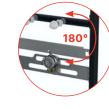

A104AVS/1120 Mounting frame for wash-basin and faucet with built-in

**Crossbars mounting** from the back side

hidden connection

galvanized crossbar 180° and fasten it as a first in the order from the top.