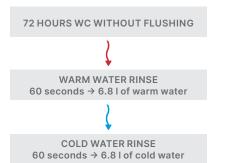

### Automatic pipe flushing function

AM121/1120 Sádromodul Pre-wall installation system with integrated hygienic pipe flushing function

Remote control for AM121

The hot and cold water flush timer is factory set. If the settings do not suit you, you can purchase the P195 controller and set the flushing according to your requirements.